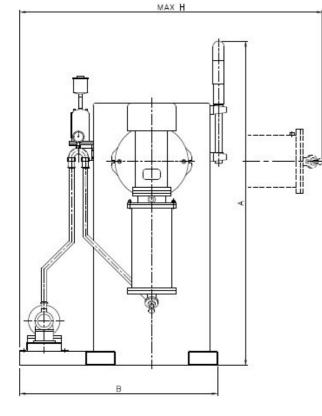

### **Versatile & Efficient**

Handles High and Low Viscosity Mill Bases

Low energy consumption for cost-effective operation

| Model    | Vessel Capacity<br>( ℓ ) | Motor (KW) |      | Peripheral Speed | Weight |      | P    |      | D    |      |
|----------|--------------------------|------------|------|------------------|--------|------|------|------|------|------|
|          |                          | Main       | Pump | m / sec          | (kg)   | ~    | D    | ۲.   | U    | "    |
| GMV-20MR | 20                       | 15         | 1.5  | 12               | 1200   | 2220 | 1350 | 1000 | 1677 | 2080 |
| GMV-50MR | 50                       | 30         | 1.5  | 12               | 1500   | 2455 | 1450 | 1250 | 1734 | 2495 |