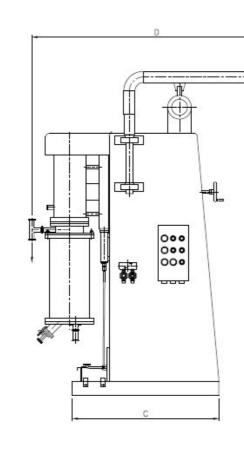

### **Versatile & Efficient**

Handles High and Low Viscosity Mill Bases

Low energy consumption for cost-effective operation

| Model    | Vessel Capacity<br>( ℓ ) | Motor (KW) |      | Peripheral Speed | Weight |      | P    |      | D    |      |
|----------|--------------------------|------------|------|------------------|--------|------|------|------|------|------|
|          |                          | Main       | Pump | m / sec          | (kg)   | ~    | D    | ۲.   | U    | "    |
| GMV-20MR | 20                       | 15         | 1.5  | 12               | 1200   | 2220 | 1350 | 1000 | 1677 | 2080 |
| GMV-50MR | 50                       | 30         | 1.5  | 12               | 1500   | 2455 | 1450 | 1250 | 1734 | 2495 |