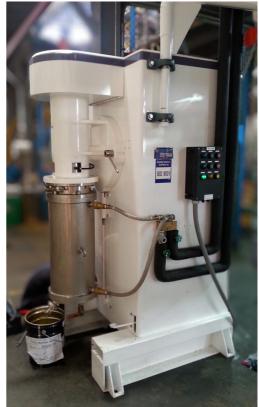

# **Vertical Mill (GMV)**

## Efficient and Versatile Vertical Mill: High-Performance, Leak-Free, Durable, Hygienic

The Vertical Mill (GMV-series), constructed from highgrade steel, incorporates a mechanical seal type to ensure leak-free operation under various conditions, optimizing space utilization. It guarantees consistent, efficient processing, longevity, and minimal downtime.

This versatile machine effortlessly handles high and low viscosity mill bases, streamlining efficiency in one-tank operations. Its energy-optimized design reduces consumption, ensuring cost-effective performance. The Vertical Mill allows for smaller foot-print, and more efficient than horizontal mill.

### **Hygienic Design**

Stainless Steel Tank & Pocketless Valve for Easy Cleaning.

#### **Mechanical Seal**

Ensures leak-proof operation and extended equipment life.

**Durable** 

Built for longevity and minimal downtime. High quality steel