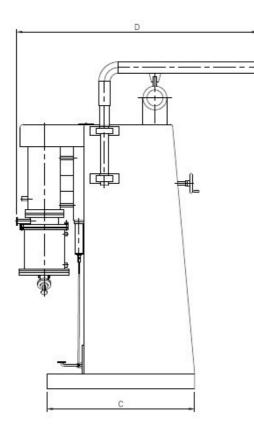

# **VP Mill (VP)**

## Compact, Energy-Efficient Milling for Superior Operational Efficiency

The VP Mill (VP-series), with its compact chamber design, is an optimized milling solution that necessitates less media, enhancing efficiency. Built from top-grade steel, its precision engineering assures reliability, smooth operation, longevity, and reduced downtime.

Versatile and energy-optimized, it handles both high and low viscosity mill bases, supporting one-tank operations for increased productivity. The energysmart design ensures lowered power consumption, fostering cost-effectiveness.

User-friendliness is underscored by easy operation and low maintenance. With its ability to use harder media, the VP Mill exemplifies compactness, efficiency, and versatility in milling solutions.

### **Compact Chamber**

Requires lesser media, enhancing operational efficiency

#### Durable

Built for longevity and minimal downtime. High quality steel

#### **Versatile & Efficient**

Handles High and Low Viscosity Mill Bases

#### **Energy-Optimized**

Low energy consumption for cost-effective operation

| Model   | Vessel Capacity<br>( ℓ ) | Motor (KW) |      | Peripheral Speed | Weight |      | B    | -    | n    | u u  |
|---------|--------------------------|------------|------|------------------|--------|------|------|------|------|------|
|         |                          | Main       | Pump | m / sec          | (kg)   | A .  |      |      |      | - 11 |
| NSV-5MP | 5                        | 15 / 22    | 1.5  | 12               | 1200   | 2221 | 1350 | 1000 | 1636 | 1650 |