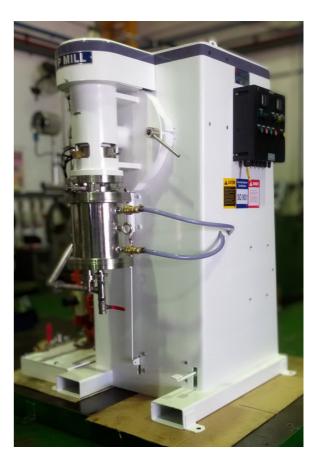

# **VP Mill (VP)**

## Compact, Energy-Efficient Milling for Superior Operational Efficiency

The VP Mill (VP-series), with its compact chamber design, is an optimized milling solution that necessitates less media, enhancing efficiency. Built from top-grade steel, its precision engineering assures reliability, smooth operation, longevity, and reduced downtime.

### **Compact Chamber**

Requires lesser media, enhancing operational efficiency

#### **Hygienic Design**

Stainless Steel Tank & Pocketless Valve for Easy Cleaning.

#### Durable

Built for longevity and minimal downtime. High quality steel