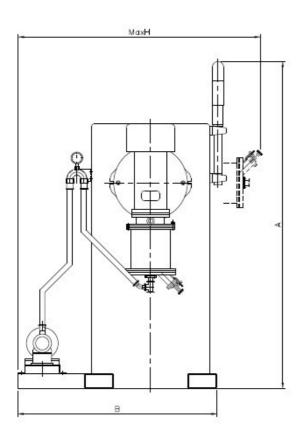

#### **Energy-Optimized**

Low energy consumption for cost-effective operation

| Model   | Vessel Capacity<br>( ℓ ) | Motor (KW) |      | Peripheral Speed | Weight |      | B    | -    | n    | u u  |
|---------|--------------------------|------------|------|------------------|--------|------|------|------|------|------|
|         |                          | Main       | Pump | m / sec          | (kg)   | A .  |      |      |      | - 11 |
| NSV-5MP | 5                        | 15 / 22    | 1.5  | 12               | 1200   | 2221 | 1350 | 1000 | 1636 | 1650 |