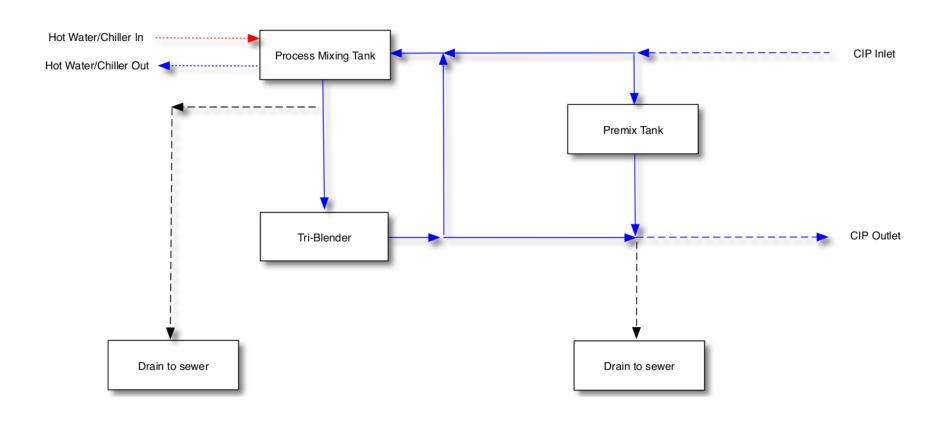

aint industries with our high-quality mixing and processing systems



#### **MGT MIXING**

A business unit of MGT Liquid & Process System Ltd.

Started in 2104 developing stand alone Mixing Systems for the Household & Personal Care Industry such as Wet Wipe Chemical Mixing Installations.

MGT Ltd is already for many working with.

Albaad, DPL, Tropical Dagil, & Kimberly Clark for various storage, mixing, solution.



- Chemical Mixing System
- CIP
- Automation & Visualization
- Axillaries
- Options



## Chemical Mixing System

- Tank
  - 1x 2000 Liter Mixing Tank
  - 1x 100 Liter Premix Tank
- Mixing
  - 1x High Efficiency Agitator
  - 1x Marine type Agitator
  - 1x Tri-blender
- Pumps
  - 2x Sanitary 316 Stainless steel centrifugal pumps





#### Process Flow Chart









• In line







#### Automation

#### **Hardware Supply**

#### Allen Bradley Compact logix PLC with I/O cards

- The following types and maximum I/O quantities are assumed:
- Discrete Inputs:
- Type: 24VDC Inputs. Max. quantity: 50
- Discrete Outputs: Type: 24VDC Outputs. Max. quantity: 20
- Analog Inputs: Type: 24VDC, 4-20mA Inputs Max. quantity: 5
- Analog Outputs: Type: 24VDC, 4-20mA Outputs Max. quantity: 4

#### PC computer, Screen and modem.

- One PC computer and screen for the HMI software, recipes and report data.
- One modem with Internet access for remote programming and support.



#### Automation

## Software Supply

One Wonderware Intouch Runtime software license

## Application Development

- PLC application is developed with RSLogix5000, ver20.03 series.
- PLC application is develop