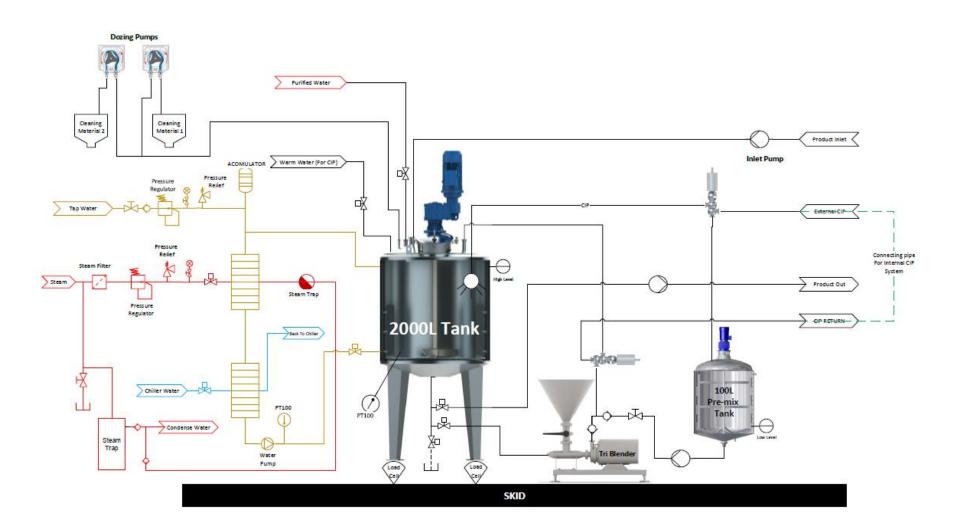

## Chemical Mixing System

- Tank
  - 1x 2000 Liter Mixing Tank
  - 1x 100 Liter Premix Tank
- Mixing
  - 1x High Efficiency Agitator
  - 1x Marine type Agitator
  - 1x Tri-blender
- Pumps
  - 2x Sanitary 316 Stainless steel centrifugal pumps

#### Process Flow Chart

• In line