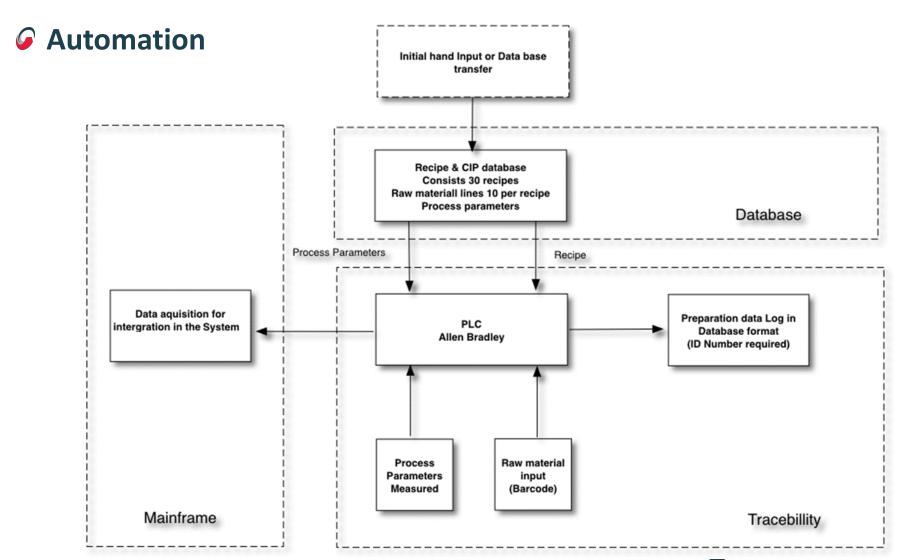

#### Automation

## Application Development

- PLC application is developed with RSLogix5000, ver20.03 series.
- PLC application is developed according to Process Description and Sequence Of Operation given by the customer.
- Recipe Manager for 30 recipes. (Upload & Download of recipes in MS Access format)
- Quality data logging per production batch
- Traceability from chemical to end product by barcode.
- Intergration in established computer network